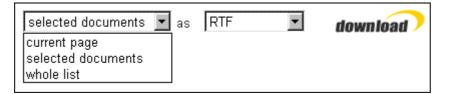

|                                       |        |
|             |             | s                 | elected do         | ocuments 💌 in 🛛 list 🔄 form displ                                                            | ay 📕                                  |        |
|             |             | s                 | elected do         | ocuments 🗾 as 🛛 RTF 🔄 downlo                                                                 | ad                                    |        |
|             |             | s                 | elected do         | ocuments 🔽 to export basket a                                                                | dd                                    |        |

First make your selection of the documents to download.



- Current page choosing this option will download documents listed in the current page.
- Selected documents choosing this option will download documents from the current page that have been selected by checking the box to the left of the document title.

• Whole list - the document list view may have more than one page of documents, this is indicated by page number(s) at the top of the document list view. Selecting this option will download documents across all the pages of the document list.

You also have the option to select the download file type of the documents.



Setting the download file format as either '**zipped RTF**' or '**zipped CSV**' makes for faster download time, but requires you to unzip the file so as to restore it to a proper **RTF** or **CSV** file format after dow