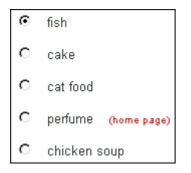

By clicking on the **saved searches** option, you will be presented with a title list of previously saved search criteria (if any).

|       | saved searche                 | S |
|-------|-------------------------------|---|
|       | 🖸 fish                        |   |
|       | O cake                        |   |
|       | C cat food                    |   |
|       | C perfume                     |   |
| 1     | C chicken soup                |   |
|       |                               |   |
| run 🗡 | edit 🗡 délete 🖊 set as home 🖊 |   |

To enable any of the four options listed above, first select a saved search title then click the required option.