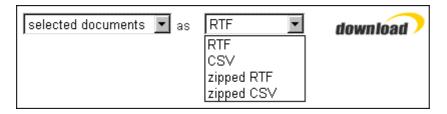

ected do         | ocuments 🔽 to export basket a                                                                | dd                                    |        |

First make your selection of the documents to download.



- Current page choosing this option will download documents listed in the current page.
- Selected documents choosing this option will download documents from the current page that have been selected by checking the box to the left of the document title.

• Whole list - the document list view may have more than one page of documents, this is indicated by page number(s) at the top of the document list view. Selecting this option will download documents across all the pages of the document list.

You also have the option to select the download file type of the documents.



Setting the download file format as either '**zipped RTF**' or '**zipped CSV**' makes for faster download time, but requires you to unzip the file so as to restore it to a proper **RTF** or **CSV** file format after download to then be able to open the document up into a word-processing application like Microsoft Word. Normally downloaded **RTF** or **CSV** files can be opened up directly into a word-processing application, but they have a slower download speed.

A zipped RTF or CSV file will have the file extension '.gz'.

**gz (Zip) Save File Format** - Zipping is the process of reducing the overall size of a file for storage and/or transmission across the Internet. This has the advantage of faster download time compared to the full size fileand also saves disk space, but you need to u